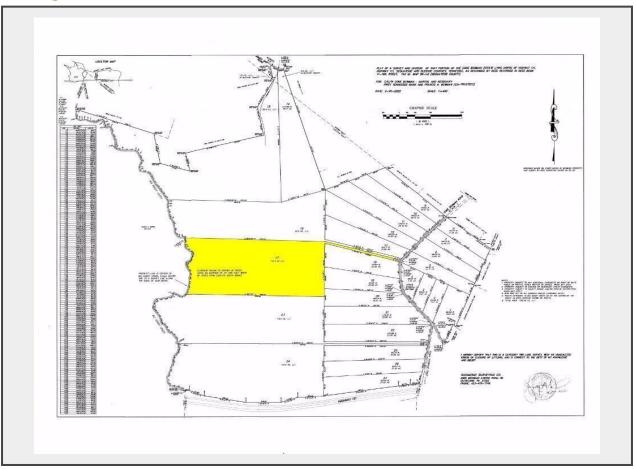

**Sale Name:** Coke Bowman Estate - Sale #1 - 1,015 Acres Wooded - Tracts, Combinations of Tracts, or as a Whole

LOT 17 - Lot 17 - 115.5Â Acres \*Â Bidding is BY THE ACRE multiplied by the number of surveyed acres in the tract or tracts you pick. You can pick more than one tract. BE READY TO PICK if you are the high bidder. This will apply to tracts 1-27. Make sure you have read the contract and terms. 10% Buyer's Premium added to the winning bid.

## Description

Lot 17 - 115.5 Acres \* Bidding is BY THE ACRE multiplied by the number of surveyed acres in the tract or tracts you pick. You can pick more than one tract. BE READY TO PICK if you are the high bidder. This will apply to tracts 1-27. Make sure you have read the contract and terms. 10% Buyer's Premium added to the winning bid.